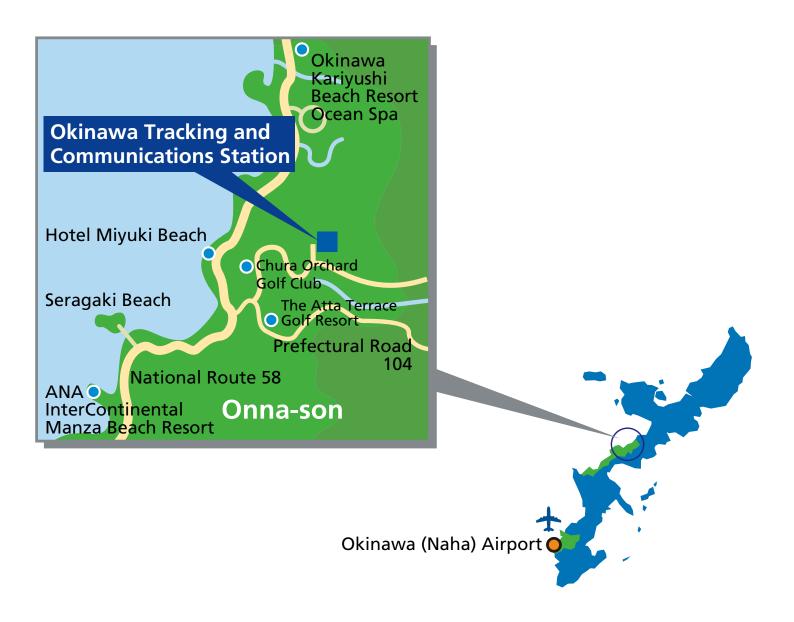

## Okinawa Tracking and Communications Station Access

## By Car

From Naha Airport to Okinawa Tracking and Communication Station (90 min.) or

From Naha Airport, take the Okinawa Expressway to Yaka interchange. (60 min.) After driving for ten minutes from Manzamou to Nago on National Route (Kokudo) 58, turn right on Prefecture Route (Kendo) 104. \* You can find a signboard on National Route 58.

## By Bus

Take the bus from "Naha Airport Kokunaisen Daiichi Bldg." bus stop (No.120) to "Hotel Miyuki Beach Mae" bus stop.

Walk from the bus stop to Okinawa Tracking and Communication Station (30 min.).