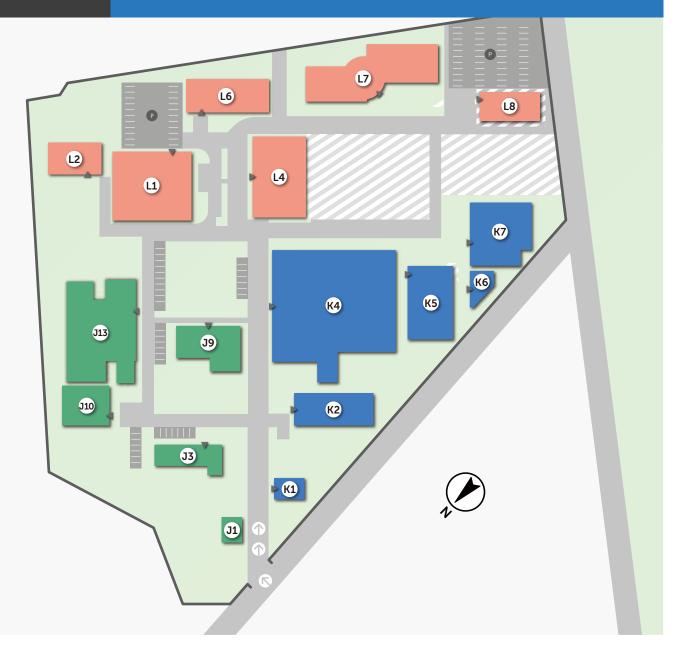

## **Chofu Aerospace Center Aerodrome Branch**

- J1. Guard place
- J3. Structures and Materials Bldg.No.C5
- J9. Advanced Technology Aircraft Bldg. No.C1
- J10. 2nd gust wind tunnel
- J13. Communal Research Bldg. No.C1
- K1. Technical Support Bldg.
- K2. Structures and Materials Bldg.No.C2
- K4. Structures and Materials Bldg.No.C1
- K5. Structures and Materials Bldg.No.C3
- K6. Structural failure assessment building
- K7. Structures and Materials Bldg.No.C4

- L1. Flight Systems Bldg. No.C1
- L2. Flight Systems Bldg. No.C2
- L4. Hangar
- L6. Advanced Technology Aircraft Bldg. No.C2
- L7. Research Complex Bldg. No.C1
- L8. Structures and Materials Bldg.No.C6