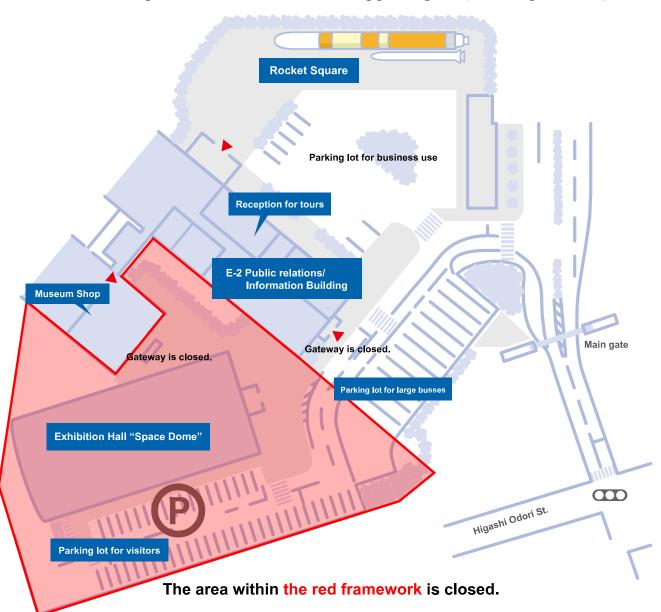

## Long-term closing of the Exhibition Hall "Space Dome" due to renovation work on the building's exterior walls.

(Period: from June 5, 2024 to 2025 spring)

The exhibition hall "Space Dome" and the surrounding area (including the parking lots) will be closed for a long time in order to implement renovation works of the deteriorated building's exterior walls. Guided tours, the Planet Cube (museum shop), and the Rocket Square will continue to be available during the closing period of the Space Dome. In addition, the temporary exhibition room is scheduled to open from July 8, 2024, with reservations required. We have a temporary parking lot that also requires reservations, but it is limited, so we ask that you use public transportation if possible. We apologize for any inconvenience that this may cause and appreciate your understanding.

<Closing period>

From June 5, 2024 to 2025 spring

<Closed places>

The exhibition hall "Space Dome" and the surrounding parking lots (see the figure below)