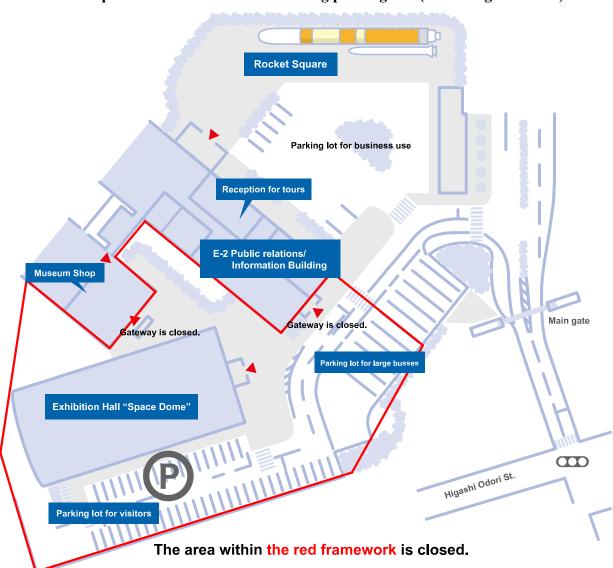

## Long-term closing of the Exhibition Hall "Space Dome" due to construction for renovating aging facilities (Parioda from June 5, 2024 to 2025 apring)

(Period: from June 5, 2024 to 2025 spring)

The exhibition hall "Space Dome" and the surrounding area (including the parking lots) will be closed for a long time in order to implement renewal works of deteriorated buildings and equipment.

<Closing period>

From June 5, 2024 to 2025 spring

<Closed places>

The exhibition hall "Space Dome" and the surrounding parking lots (see the figure below)