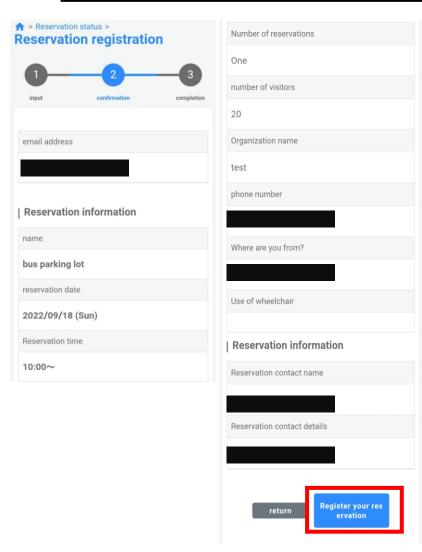

### **Confirm Your Information**

Please click the blue button if all your information entered is correct.