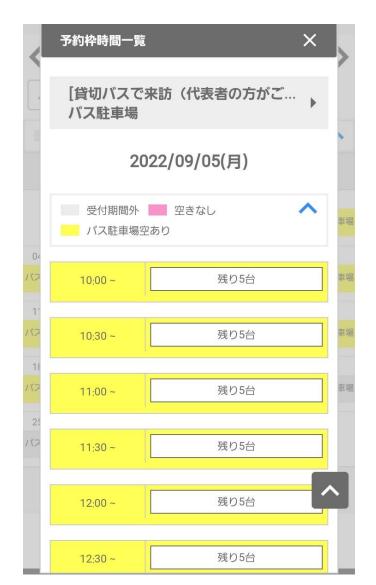

## Select the Time

Select the time you will arrive at Tsukuba Space Center.

(Yellow columns represent available time.)