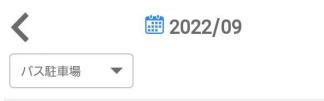

### Select the Date

Select the date which you will visit.

(Yellow columns represent available dates.)