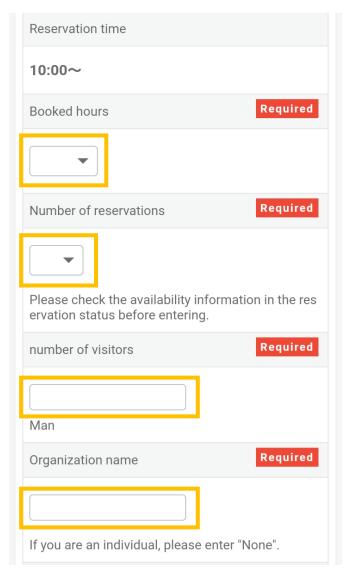

- 1. Select how many hours you want to park the bus.
- 2. Select the number of buses.
- 3. Enter the number of people in your group.
- 4. Enter the name of your group.

- 5. Enter your phone number we can contact on the day of your tour.
- Select the prefecture you are coming from.
   If you come from overseas, select "overseas" at the bottom.
- 7. Check "Wheelchair rental request" if you need.
- Enter your name and phone number.