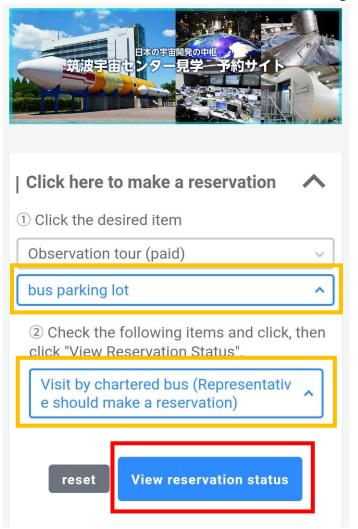

- 1. Select "bus parking lot" on the reservation website.
- 2. Select "Visit by chartered bus (Making a reservation should be by representative.)"
- 3. Click the blue button to view reservation status.