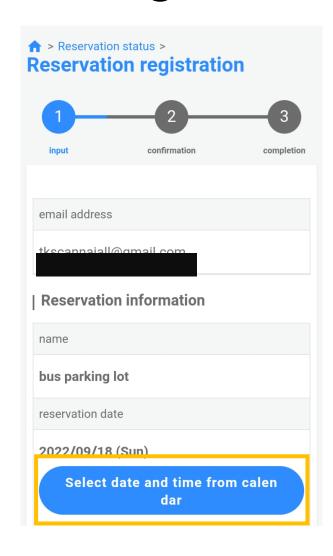

By clicking the URL, you will jump to the webpage for entering your information.

In case you want to change the date & time of the reservation, click "select date and time from calendar."

Scroll down and register your information.