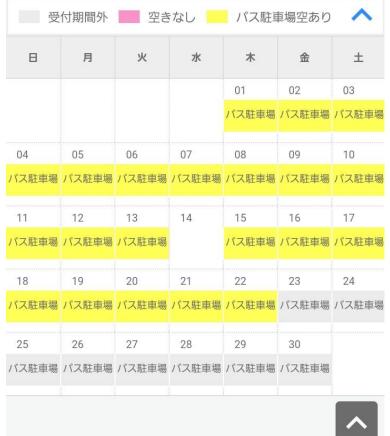

### Select the Date

Select the date which you will visit.

(Yellow columns represent available dates.)