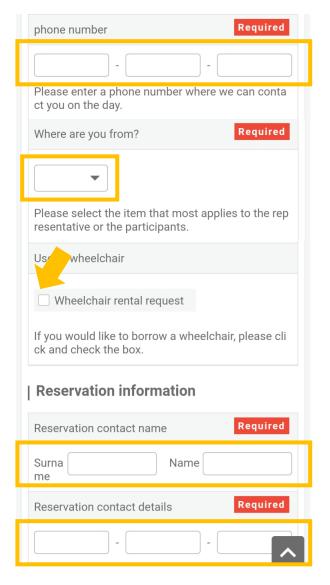

- 1. Select how many hours you want to park the bus.
- 2. Select the number of buses.
- 3. Enter the number of people in your group.
- 4. Enter the name of your group.

- 5. Enter your phone number we can contact on the day of your tour.
- Select the prefecture you are coming from.
   If you come from overseas, select "overseas" at the bottom.
- 7. Check "Wheelchair rental request" if you need.
- Enter your name and phone number.