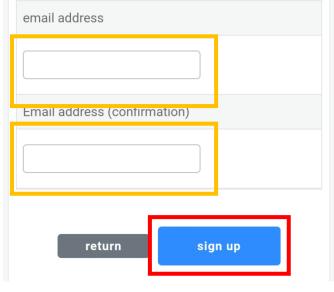

#### ♠ > Email address registration

| Email address registration

Please register your email address.

Please set up so that you can receive emails f rom "info[a]tksc-spacedome.revn.jp \*Please c hange [a] to @".

Please proceed to the registration form from t he URL described in the automatic reply email that arrives after registration.

- 1. Enter your email address.
- 2. Please enter the email address again.
- 3. Click the blue button for registration.