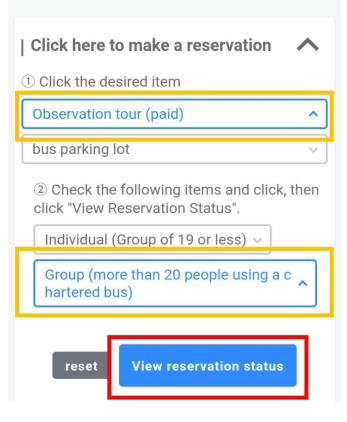

#### Select the Type of Reservation

https://tksc-spacedome.revn.jp/ Please access the above URL. The booking site is written in Japanese, so please use the translation of your web browser to convert it into a language.

1. Select "Observation tour (paid)."

2. Select "Group (more than 20 people using a chartered bus)."

3. Click the blue button to view reservation status.