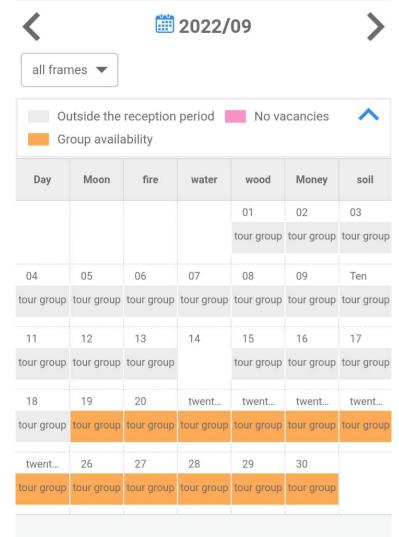

#### Select the Date

Select the date you want to join the tour.

(Orange columns represent available dates.)

Select the time you want to join the tour.

(Orange columns represent available time.)