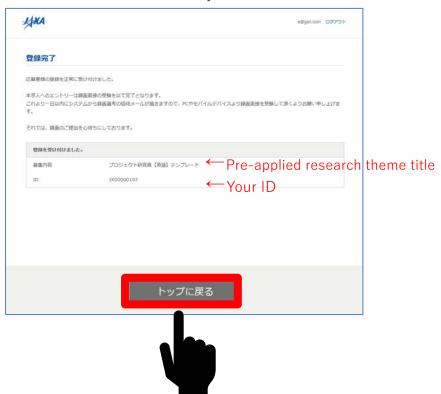

## 7. Pre-Apply Completion

Your resume has been submitted.

Please note that you must complete the next step (On-Demand Interview) in order to be considered.

Further instructions will be announced via email from the system, which will be sent within a day. We look forward to receiving your video.

Please close the web browser to finish.

"トップに戻る" button will lead you back to JAXA website.