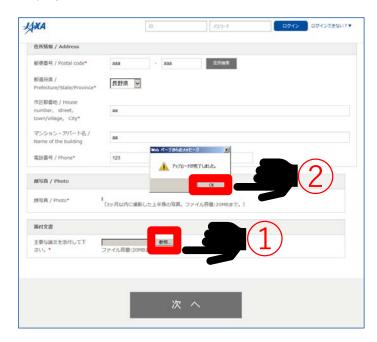

### 3. Application Form -1-

The next screen is the 1<sup>st</sup> page of the application form. Please fill in all the required information. Items marked with "\*" are required items.

Click the "参照" button to upload a file.

When your upload has successfully completed the "アップロードが完了しました。" message will be displayed as shown in the screen below. Please click "OK".

Please click the "次へ" button at the bottom of the screen after you have entered the necessary information.