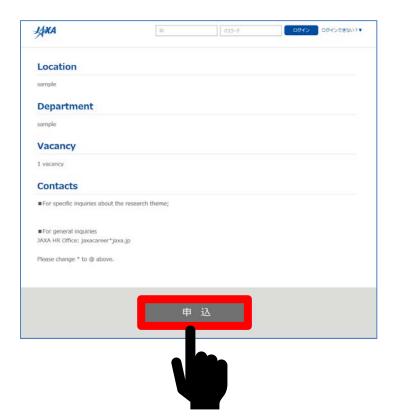

### 1. Pre-Apply

Click the "申込" button at the bottom of the screen to pre-apply for a research theme.

An ID will be issued when you have applied for a research theme. By using your ID and registered password, you will be able to apply for other research themes without having to re-type your personal information.