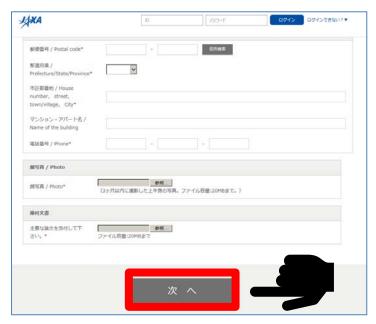

### 3. Application Form -1-

The next screen is the 1<sup>st</sup> page of the application form. Please fill in all the required information. Items marked with "\*" are required items.

Click the "参照" button to upload a file.

When your upload has successfully completed the "アップロードが完了しました。" message will be displayed as shown in the screen below. Please click "OK".

Please click the "次へ" button at the bottom of the screen after you have entered the necessary information.