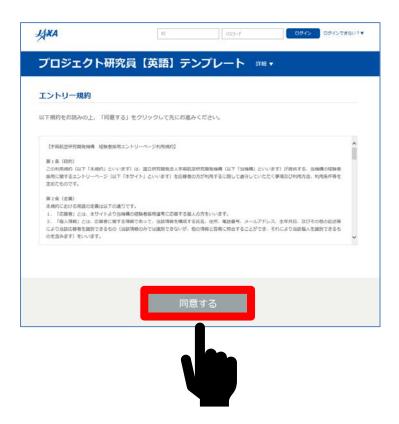

# 2. Application Page Terms of Service

The terms of application will be displayed on the following screen.
Please click the "同意する" button at the bottom of the screen to agree.