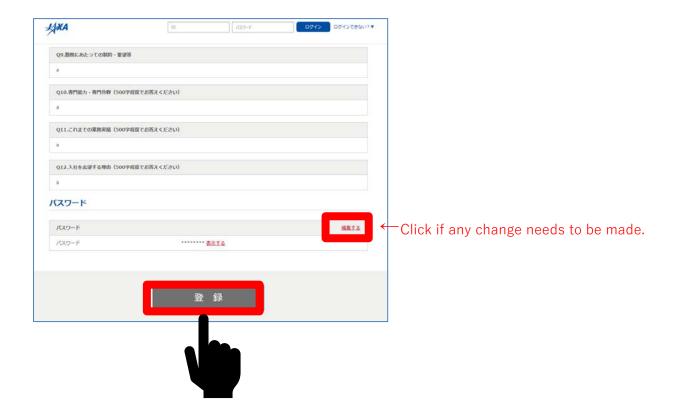

### 6. Content Confirmation

The next page is the screen to confirm the content you have entered.

You may make changes by clicking "編集する" displayed in red text at the top right of each question. When you are ready to register, please click the "登録" button at the bottom of the screen.