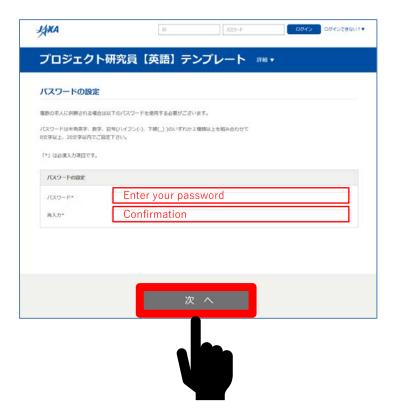

### 5. Setting the Password

You will use the following password when applying for multiple research themes.

Please choose a password of between 8 and 20 characters made up of a combination of two or more of the following: single-byte alphabetic characters, numbers and symbols (hyphen (-), underscore (\_)).

Enter your password twice and then click on the " $x^{"}$  button at the bottom of the screen.