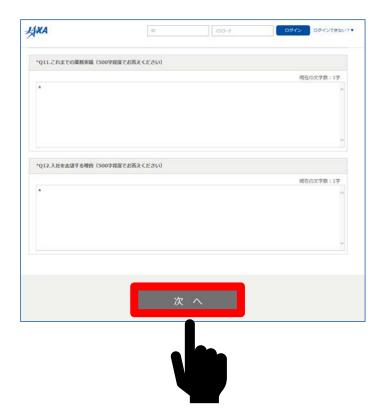

# 4. Application Form -2-

The next screen is the  $2^{nd}$  page of the application form. Please fill in all the required information and click the "次へ" button at the bottom of the screen.